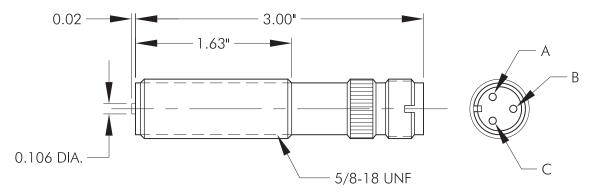

## Magnetic Pickup Spec Sheet Part Number - 4.5015U

Pin Out

A - Supply Voltage

B - Ground

C - Signal Out

**Application -** For 7/8" & up flow meters and kits For gear box & driveline

Supply Voltage - 7.5 to 30 Vdc regulated