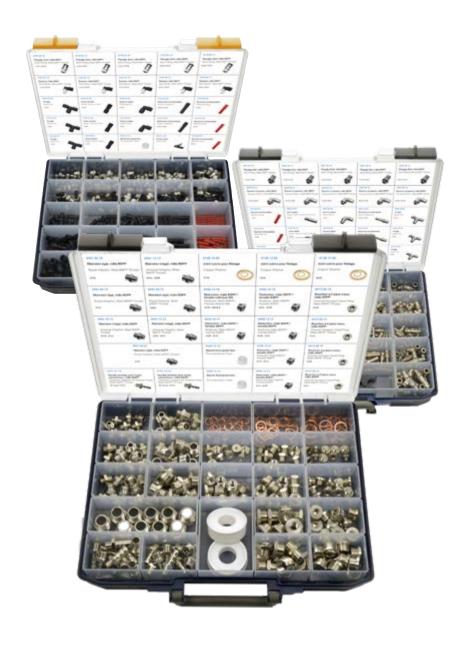

## 3650 LF 3600 Kit - Nickel-Plated Brass Push-In Fittings

- Kit part number : 3650 00 00 33
- A selection of 23 references
- A selection of 117 products covering the most-used products

## 0950 Nickel-plated brass accessories

- Kit part number, BSPP version : 0950 00 00 02- Kit part number, BSPT version : 0950 00 00 03
- A selection of 250 products (BSPP version) and 216 products (BSPT version)