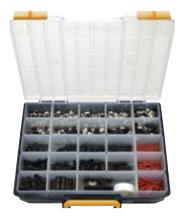

## 3150 LF 3000® Polymer Push-In Fittings

- Kit part number, BSPP version : 3150 00 01 57 - Kit part number, BSPT version : 3150 00 01 58
- A selection of 24 references covering the most-used products
- Products available in the most common diameters: 4 mm,
  6 mm and 8 mm
- A kit contains more than 300 products and then can be completed according to your needs.