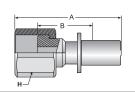

# 1JBSF Male Seal-Lok™ Bulkhead with O-ring

| Part<br>Number | Thread<br>Size | Hose<br>I.D. |     | l A  | Ą  | Cutoff A | H<br>Hex |            |  |
|----------------|----------------|--------------|-----|------|----|----------|----------|------------|--|
| #              | <u>~~~~~</u>   | 0            |     |      |    |          |          | $\bigcirc$ |  |
|                |                | inch         | mm  | inch | mm | inch     | mm       | inch       |  |
| 1JBSF-4-1      | 9/16-18        | .090         | 2.3 | 2.06 | 52 | 1-11/16  | 43       | 5/8        |  |

Construction: Steel.

NOTE: Bulkhead Locknut sold separately.

WLNL Locknuts are manufactured by the Tube Fittings Division. Refer to Catalog 4300 for information.