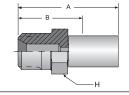

### 101SF Male Taper Pipe Rigid

| Part<br>Number | Thread<br>Size | Hose<br>I.D. |     | A    |    | Cutoff Allow.<br>B |    | H<br>Hex |
|----------------|----------------|--------------|-----|------|----|--------------------|----|----------|
| #              | <u>~~~~~</u>   | 0            |     |      |    |                    |    |          |
|                |                | inch         | mm  | inch | mm | inch               | mm | inch     |
| 101SF-2-1      | 1/8-27         | .090         | 2.3 | 1.13 | 29 | 3/4                | 19 | 7/16     |

Construction: Steel.