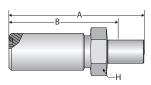

### 101SF Male Taper Pipe Rigid

| Part<br>Number | Thread<br>Size | Hose<br>I.D. |     | A    |    | Cutoff Allow.<br>B |    | H<br>Hex |
|----------------|----------------|--------------|-----|------|----|--------------------|----|----------|
| #              | <u>~~~~~</u>   | 0            |     |      |    |                    |    |          |
|                |                | inch         | mm  | inch | mm | inch               | mm | inch     |
| 101SF-2-1      | 1/8-27         | .090         | 2.3 | 1.13 | 29 | 3/4                | 19 | 7/16     |

Construction: Steel.