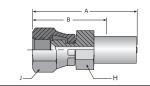

#### 106SF JIC 37° Swivel

Construction: Steel.

| Part<br>Number | Thread<br>Size | Hose<br>I.D. |     | А    |    | Cutoff Allow.<br>B |    | H<br>Hex | J<br>Hex   |
|----------------|----------------|--------------|-----|------|----|--------------------|----|----------|------------|
| #              | <u>~~~~~</u>   | 0            |     |      |    |                    |    |          | $\bigcirc$ |
|                |                | inch         | mm  | inch | mm | inch               | mm | inch     | inch       |
| 106SF-2-1      | 5/16-24        | .090         | 2.3 | 1.37 | 35 | 15/16              | 24 | 7/16     | 1/2        |